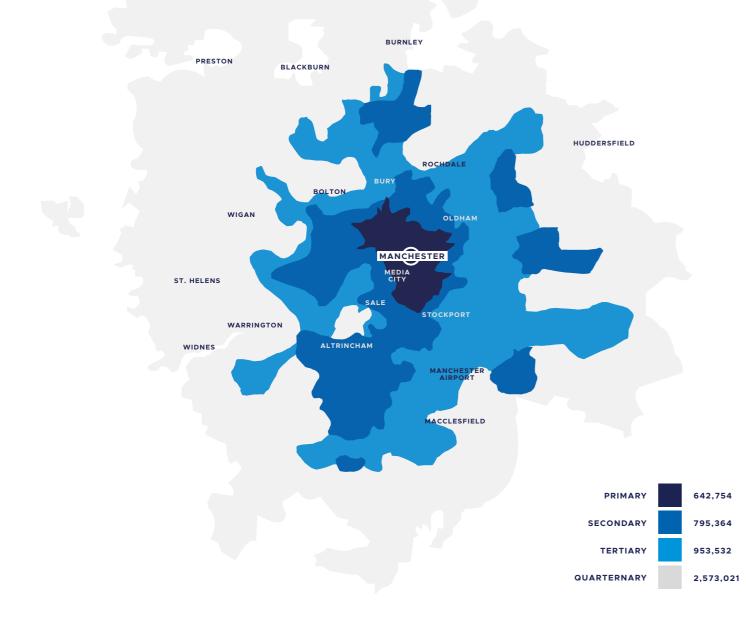

# 90,000 **PEOPLE WORK IN MANCHESTER CITY CENTRE**

16%

CATCHMENT

SECONDARY CATCHMENT

FROM MANCHESTER

STREET TRAM STOP /

METROLINK

4<sub>MINS</sub>

## 4,964,671 TOTAL RESIDENT CATCHMENT

11% TERTIARY CATCHMENT

QUARTERNARY CATCHMENT

FROM MANCHESTER ARNDALE TO SPINNINGFIELDS

FROM MANCHESTER ARNDALE TO PICCADILLY STATION

FROM MANCHESTER ARNDALE TO THE UNIVERSITY OF MANCHESTER

CENTRE

ACTIVITY

THE

The centre is a hub of activity throughout the year, annually hosting major events and campaigns, capturing the attention of the 4.96 million resident catchment available.

MARKETING

FOOTFALL 110,172