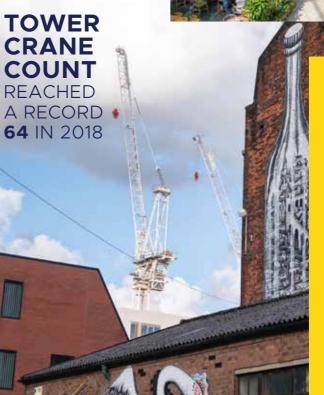

## 100,000 STUDENTS STUDYING IN MANCHESTER (INCLUDING 41,500 INTERNATIONAL STUDENTS)

**ELSEWHERE:** 80.000 BIRMINGHAM 70.000 LEEDS 70.000 LIVERPOOL

manner

AND

TOWER CRANE COUNT

REACHED

64 IN 2018

48 RESIDENTIAL SCHEMES UNDERWAY IN THE GITY **CENTRE** DELIVERING 15.000 NEW HOMES 30% UP ON 2018